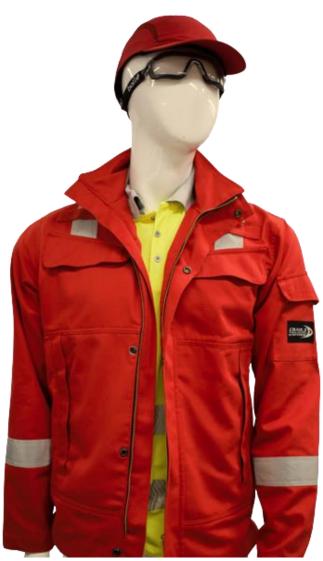

#### 0722 Multi Hazard Jacket:

- Suited for the energy market, this jacket provides optimal protection against multi hazards.
- Snap closing cuffs for a secure fit
- 50mm FR reflective tape sewn over the shoulders and around the arms
- 2 x Radio/Gas detection loops above chest pockets.
- Funnel neck collar for full neck protection.
- Concealed front zip and press studs.
- Two loops for communication/gas equipment.
- Side pockets with pocket flaps and zip closure.
- 2 x chest pockets with snap closure and cover flaps
- Pen pocket on the left sleeve with snap closure
- Adjustable waistband and cuffs.
- Action back for freedom of movement.
- Shell FR logo embroidered on the left chest
- Employees name embroidered on right chest in white